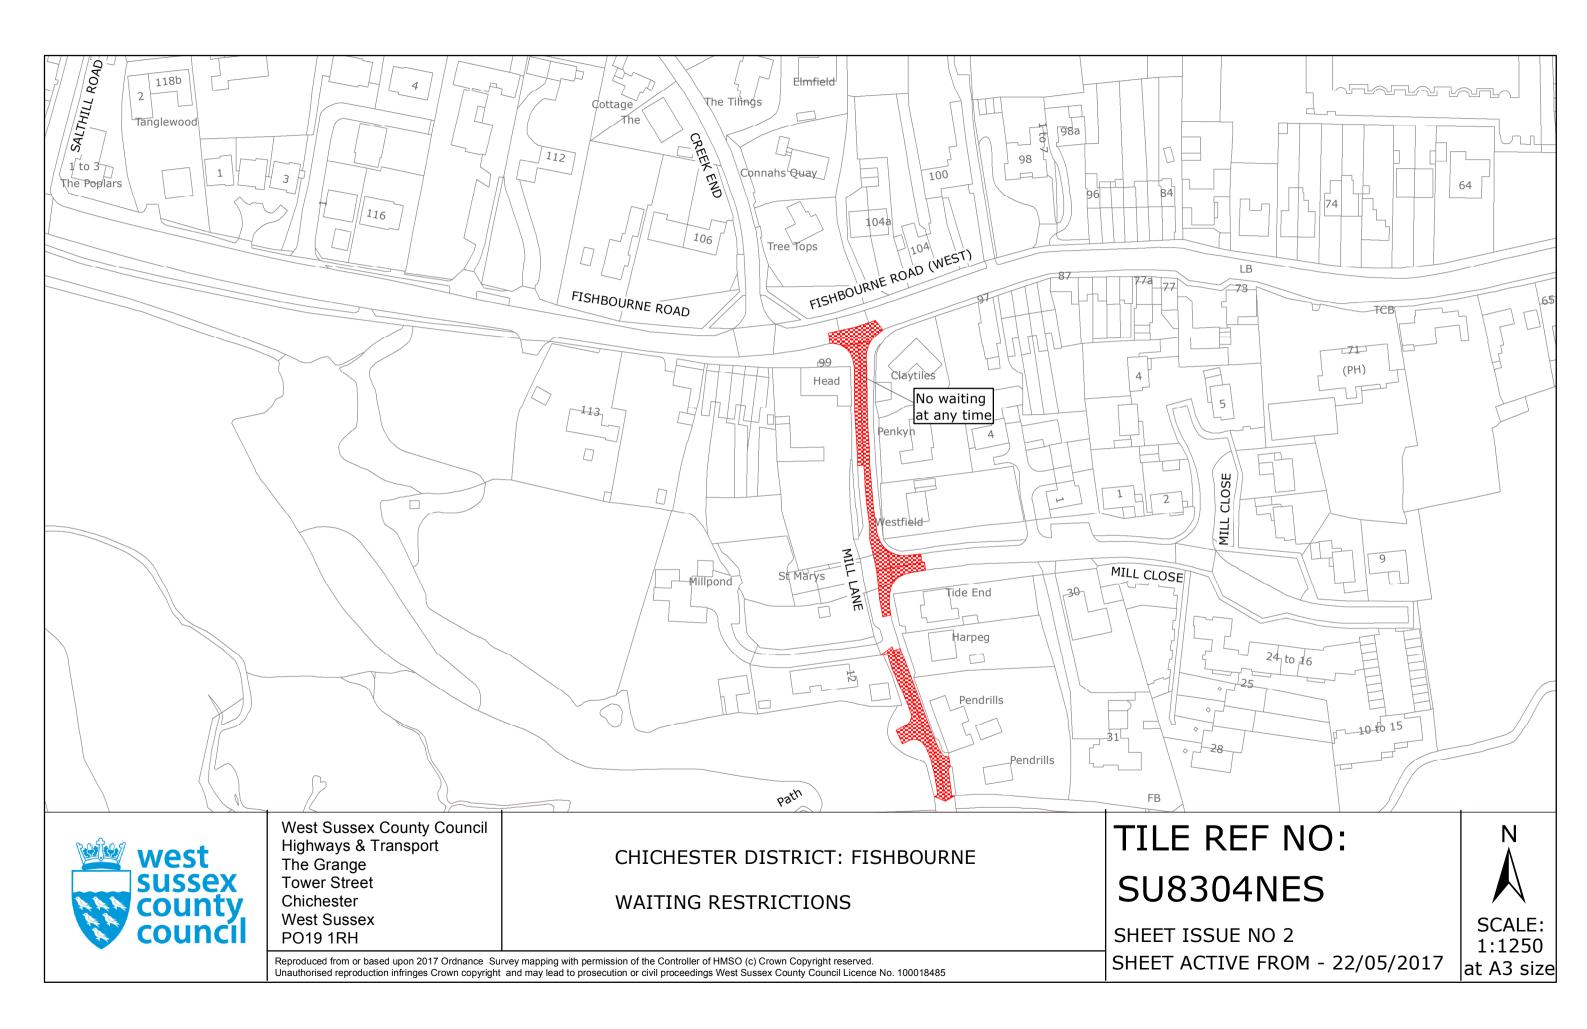

#### FIRST SCHEDULE Plan to be deleted

SU8304NES (Sheet Issue No. 1)

### SECOND SCHEDULE Plan to be substituted (as attached)

(L.S.)

SU8304NES (Sheet Issue No. 2)

The COMMON SEAL of WEST SUSSEX COUNTY COUNCIL was hereto affixed

the Sixteenth dav of in the presence of

Authorised Signatory