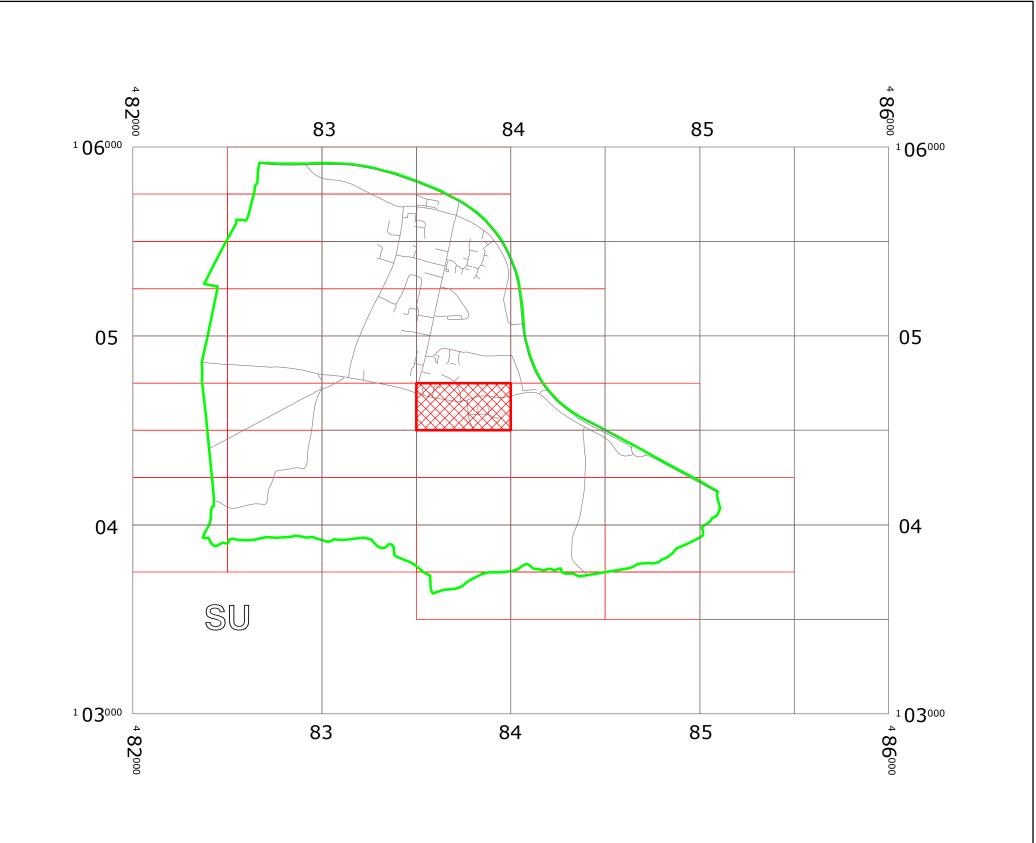

## FISHBOURNE: LOCATION OF WAITING RESTRICTIONS

| KEY: |              |
|------|--------------|
|      | OS.TILE GRID |

#### FIRST SCHEDULE Plan to be deleted

SU8304NES (Sheet Issue No. 1)

### SECOND SCHEDULE Plan to be substituted (as attached)

(L.S.)

SU8304NES (Sheet Issue No. 2)

The COMMON SEAL of WEST SUSSEX COUNTY COUNCIL was hereto affixed

the Sixteenth dav of in the presence of

Authorised Signatory